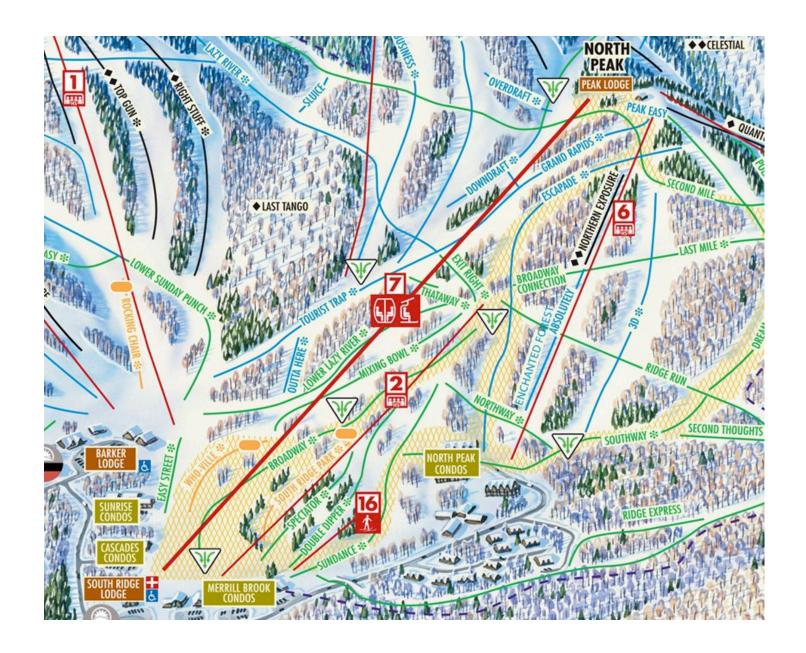

## MOGUL MAINE-IA AT SUNDAY RIVER, ME JANUARY 30-31, 2016

|                                   |                                                                          |                                              | Time                                                                                             |
|-----------------------------------|--------------------------------------------------------------------------|----------------------------------------------|--------------------------------------------------------------------------------------------------|
| ALL<br>REGISTRATION<br>IS ONLINE. | Online registration closes at 11:59pm two days prior to the first event. | www.easternfreestyle.org                     | Once online registration closes, an athlete may ONLY register at the event site.                 |
|                                   |                                                                          |                                              | On-SITE REGISTRATION IS<br>SUBJECTED TO A \$15 LATE<br>FEE AS MANDATED BY THE<br>USSA COMP GUIDE |
| Spectator<br>Information:         |                                                                          |                                              |                                                                                                  |
| Lodging<br>Information:           |                                                                          | 800-543-2754                                 |                                                                                                  |
| Special Notes:                    |                                                                          |                                              |                                                                                                  |
| Date                              |                                                                          | Location                                     | Time                                                                                             |
| 1/29/16                           | Training tickets \$38 for athletes                                       | Barker Lodge-Sunday River<br>Sports          | 0800-1200                                                                                        |
|                                   | Training                                                                 | 3D-North Peak                                |                                                                                                  |
|                                   |                                                                          |                                              |                                                                                                  |
| 1/30/16                           | Registration                                                             | South Ridge Lodge- By Ticket<br>Office       | 07H15 - 8H30                                                                                     |
|                                   | Parent Tickets                                                           | At Registration                              | At registration                                                                                  |
|                                   | Lift Opens                                                               | Lift 7 – Chondola<br>Lift 6- North Peak Quad | 08H00<br>09H00                                                                                   |
|                                   | Course Inspection                                                        | 3D- North Peak                               | 08H15 - 08H30                                                                                    |
|                                   | Training – Moguls                                                        | 3D-North Peak                                | 08H30 - 09H45                                                                                    |
|                                   | Course<br>Preparation                                                    | 3D-North Peak                                | 09H45 – 10H00                                                                                    |
|                                   | Forerunners                                                              | 3D-North Peak                                | 10H00 - 10H15                                                                                    |
|                                   | Competition Start                                                        | 3D-North Peak                                | 10H15                                                                                            |
|                                   | <b>Awards Ceremony</b>                                                   | At Registration Site                         | One half hour after last run.                                                                    |
|                                   | Team Leaders' Meeting                                                    | Finish Area on 3D                            |                                                                                                  |
|                                   |                                                                          |                                              |                                                                                                  |
| 1/31/16                           | Registration                                                             | South Ridge Lodge-By Ticket Office           | 07H30 - 8H30                                                                                     |
|                                   | Parent Tickets                                                           | At Registration                              |                                                                                                  |
|                                   | Lift Opens                                                               | Lift 7- Chondola<br>Lift 6- North Peak Quad  | 08H00<br>09H00                                                                                   |
|                                   | Course Inspection                                                        | 3D-North Peak                                | 08H15 - 08H30                                                                                    |
|                                   | Training                                                                 | 3D-North Peak                                | 08H30 - 09H45                                                                                    |
|                                   | Course<br>Preparation                                                    | 3D-North Peak                                | 09H45 - 10H00                                                                                    |
|                                   | Forerunners                                                              | 3D-North Peak                                | 10H00 - 10H15                                                                                    |
|                                   | Competition Start                                                        | 3D-North Peak                                | 10H15                                                                                            |
|                                   | Awards Ceremony                                                          | Finish Area on 3D                            | 10 minutes after finish                                                                          |
|                                   |                                                                          |                                              |                                                                                                  |