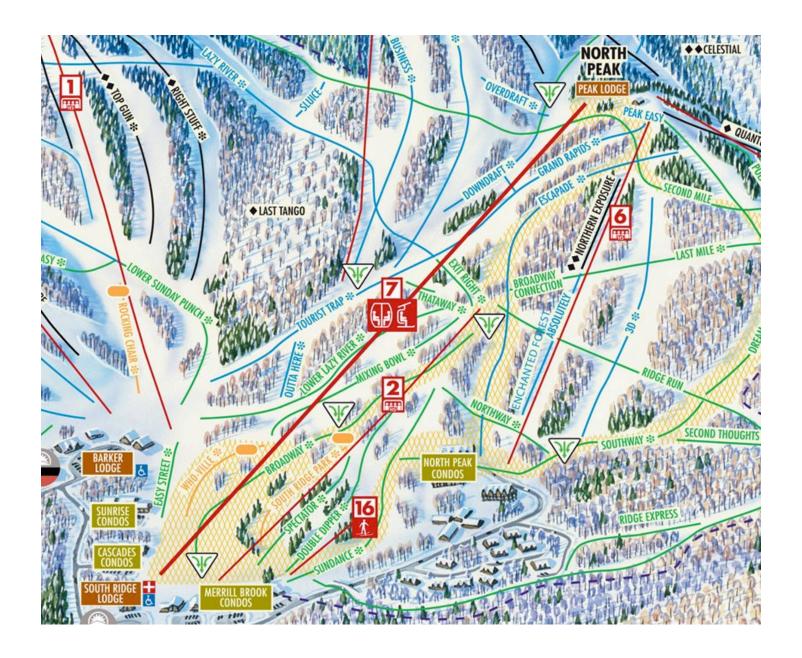

## **EASTFREE Tour Champs AT SUNDAY RIVER FEBRUARY 7, 2016**

|                                   |                                                                          |                                              | Time                                                                                                      |
|-----------------------------------|--------------------------------------------------------------------------|----------------------------------------------|-----------------------------------------------------------------------------------------------------------|
| ALL<br>REGISTRATION<br>IS ONLINE. | Online registration closes at 11:59pm two days prior to the first event. | www.easternfreestyle.org                     | Once online registration closes, an athlete may ONLY register at the event site.  On-SITE REGISTRATION IS |
|                                   |                                                                          |                                              | SUBJECTED TO A \$15 LATE<br>FEE AS MANDATED BY THE<br>USSA COMP GUIDE                                     |
| Spectator Information:            |                                                                          |                                              |                                                                                                           |
| Lodging Information:              |                                                                          | 800-543-2754                                 |                                                                                                           |
| Special Notes:                    |                                                                          |                                              | _                                                                                                         |
| Date                              |                                                                          | Location                                     | Time                                                                                                      |
| 2/6/16                            | Training tickets<br>\$38.00 FOR<br>ATHLETES                              | Barker Lodge- Sunday River<br>Sports         | 0800-1200                                                                                                 |
|                                   | Training                                                                 | 3D- North Peak                               | Open all day                                                                                              |
|                                   |                                                                          |                                              |                                                                                                           |
| 2/7/16                            | Registration                                                             | South Ridge Lodge- By Ticket Office          | 07H15 - 8H30                                                                                              |
|                                   | Parent Tickets                                                           | At Registration                              | 7H15-8H30                                                                                                 |
|                                   | Lift Opens                                                               | Lift 7 – Chondola<br>Lift 6- North Peak Quad | 08H00<br>09H00                                                                                            |
|                                   | Course Inspection                                                        | 3D- North Peak                               | 08H15 - 08H30                                                                                             |
|                                   | Training                                                                 | 3D-North Peak                                | 08H30 - 09H45                                                                                             |
|                                   | Course<br>Preparation                                                    | 3D-North Peak                                | 09H45 – 10H00                                                                                             |
|                                   | Forerunners                                                              | 3D-North Peak                                | 10H00 – 10H15                                                                                             |
|                                   | Competition Start                                                        | 3D-North Peak                                | 10H15                                                                                                     |
|                                   | Awards Ceremony                                                          | Slope Side- South Ridge Lodge                | One half hour after last run.                                                                             |
|                                   | Team Leaders' Meeting                                                    |                                              |                                                                                                           |
|                                   |                                                                          |                                              |                                                                                                           |
|                                   |                                                                          |                                              |                                                                                                           |
|                                   |                                                                          |                                              |                                                                                                           |
|                                   |                                                                          |                                              |                                                                                                           |
|                                   |                                                                          |                                              |                                                                                                           |
|                                   |                                                                          |                                              |                                                                                                           |
|                                   |                                                                          |                                              |                                                                                                           |
|                                   |                                                                          |                                              |                                                                                                           |
|                                   |                                                                          |                                              |                                                                                                           |
|                                   |                                                                          |                                              |                                                                                                           |
|                                   |                                                                          |                                              |                                                                                                           |